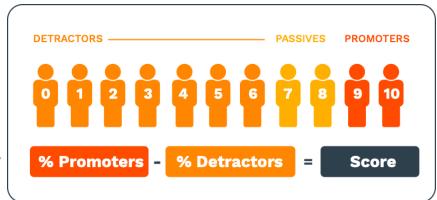

## How It Works:

Net Promoter Score (NPS) is the average of reviews on a company's service from a scale of 1-10, based on a single question: "How likely are you to recommend us to a friend or colleague?"

- The NPS range is -100 to +100
- The average US company has a Net Promoter Score of 10
- A "Positive" score or NPS above 0 is considered "Good"
- +50 is "Excellent,"
- Above 70 is considered "World Class"